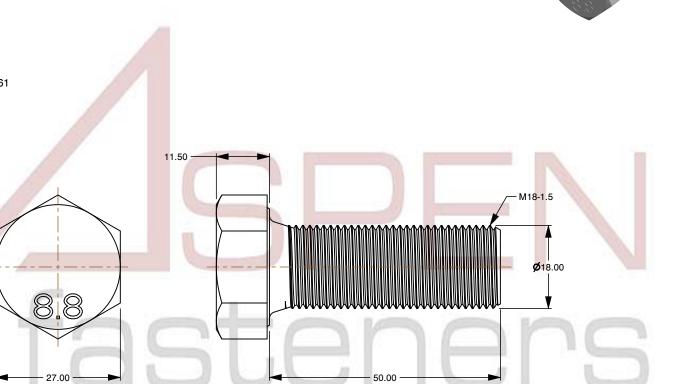

1. Category: Cap Screws

2. System of Measurement: Metric

3. Head Style: Hex Head

4. Head Style Detail: Washer Face

5. Drive Style: External Hex Drive

6. Pitch: Fine Thread

7. Thread Length: Full Thread

8. Thread Direction: Right-Hand Thread

9. Point: Chamfered Point

10. Material: Steel

11. Material Grade: Class 8.8 Steel

12. Coating: Uncoated

13. Standards and Specifications: DIN 961

This file and any associated information and specifications are provided for reference and evaluation purposes only and is subject to change without notice. Aspen Fasteners Inc. makes

SCALE 1.222

PRODUCT NAME
M18-1.5 X 50mm DIN 961, Metric,
Hex Head Cap Screws Bolts, Fine Thread,
Full Thread, Class 8.8 Steel, Plain

PART NUMBER: ME188-1815X50

UNIT MILLIMETERS

> ISSUED 2024-01-08

SHEET 1 of 1