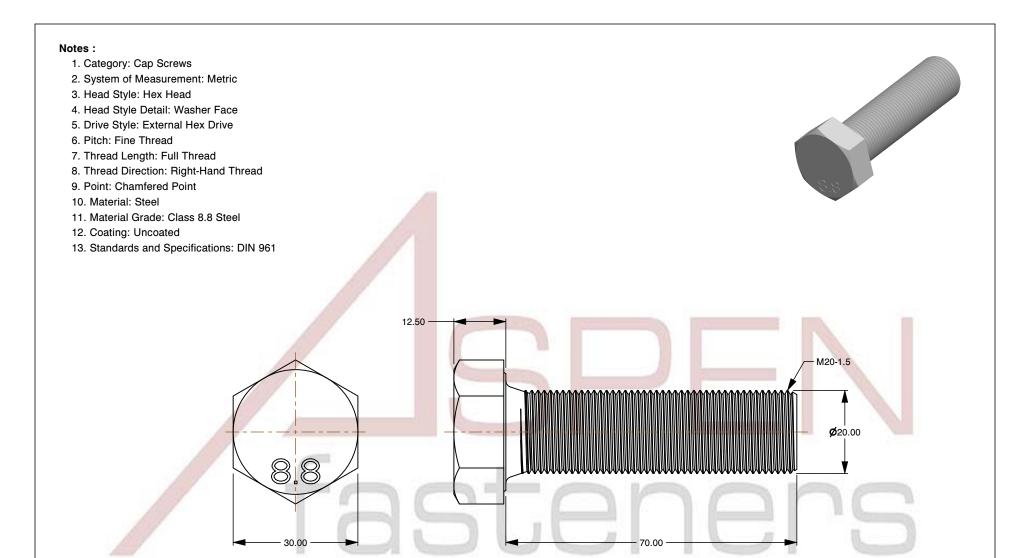

SCALE 1.100

PRODUCT NAME
M20-1.5 X 70mm DIN 961, Metric,
Hex Head Cap Screws Bolts, Fine Thread,
Full Thread, Class 8.8 Steel, Plain

PART NUMBER: ME188-2015X70

UNIT MILLIMETERS

> ISSUED 2024-01-08

SHEET 1 of 1