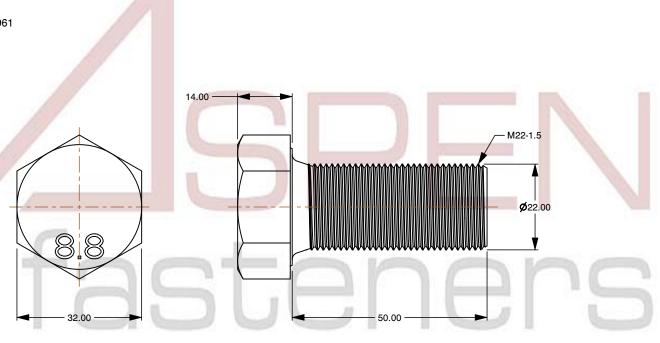

## Notes:

1. Category: Cap Screws

2. System of Measurement: Metric

3. Head Style: Hex Head

4. Head Style Detail: Washer Face

5. Drive Style: External Hex Drive

6. Pitch: Fine Thread

7. Thread Length: Full Thread

8. Thread Direction: Right-Hand Thread

9. Point: Chamfered Point

10. Material: Steel

11. Material Grade: Class 8.8 Steel

12. Coating: Uncoated

13. Standards and Specifications: DIN 961

This file and any associated information and specifications are provided for reference and evaluation purposes only and is subject to change without notice. Aspen Fasteners Inc. makes

SCALE 1.031

PRODUCT NAME
M22-1.5 X 50mm DIN 961, Metric,
Hex Head Cap Screws Bolts, Fine Thread,
Full Thread, Class 8.8 Steel, Plain

PART NUMBER: ME188-2215X50

UNIT MILLIMETERS

ISSUED 2024-01-08

SHEET 1 of 1