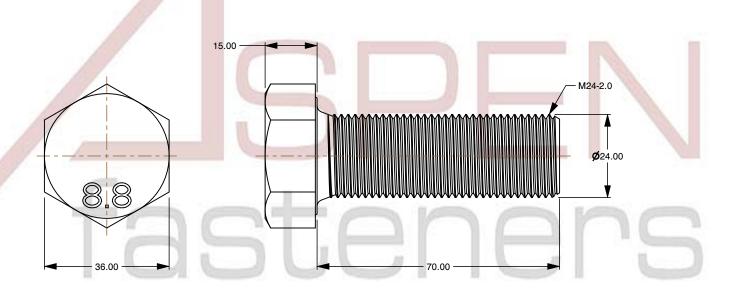

1. Category: Cap Screws

2. System of Measurement: Metric

3. Head Style: Hex Head

4. Head Style Detail: Washer Face

5. Drive Style: External Hex Drive

6. Pitch: Fine Thread

7. Thread Length: Full Thread

8. Thread Direction: Right-Hand Thread

9. Point: Chamfered Point

10. Material: Steel

11. Material Grade: Class 8.8 Steel

12. Coating: Uncoated

13. Standards and Specifications: DIN 961

This file and any associated information and specifications are provided for reference and evaluation purposes only and is subject to change without notice. Aspen Fasteners Inc. makes

SCALE 0.917

PRODUCT NAME
M24-2.0 X 70mm DIN 961, Metric,
Hex Head Cap Screws Bolts, Fine Thread,
Full Thread, Class 8.8 Steel, Plain

PART NUMBER: ME188-2420X70

UNIT MILLIMETERS

> ISSUED 2024-01-08

SHEET 1 of 1