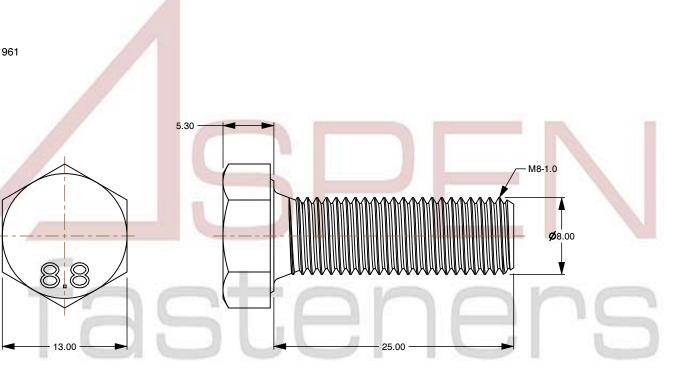

1. Category: Cap Screws

2. System of Measurement: Metric

3. Head Style: Hex Head

4. Head Style Detail: Washer Face

5. Drive Style: External Hex Drive

6. Pitch: Fine Thread

7. Thread Length: Full Thread

8. Thread Direction: Right-Hand Thread

9. Point: Chamfered Point

10. Material: Steel

11. Material Grade: Class 8.8 Steel

12. Coating: Uncoated

13. Standards and Specifications: DIN 961

This file and any associated information and specifications are provided for reference and evaluation purposes only and is subject to change without notice. Aspen Fasteners Inc. makes

SCALE 2.538

PRODUCT NAME
M8-1.0 X 25mm DIN 961, Metric,
Hex Head Cap Screws Bolts, Fine Thread,
Full Thread, Class 8.8 Steel, Plain

PART NUMBER: ME188-810X25

UNIT MILLIMETERS

> ISSUED 2024-01-08

SHEET 1 of 1