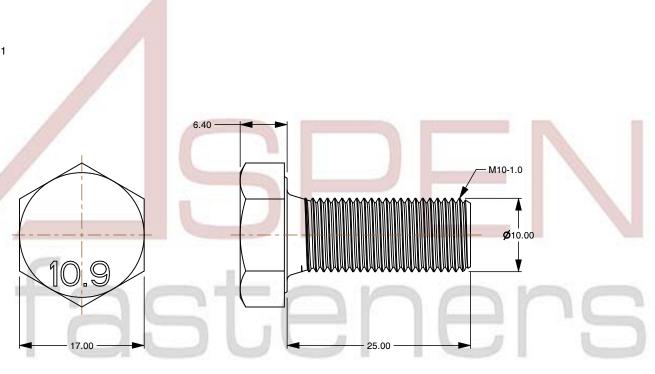

## Notes:

1. Category: Cap Screws

2. System of Measurement: Metric

3. Head Style: Hex Head

4. Head Style Detail: Washer Face

5. Drive Style: External Hex Drive

6. Pitch: Fine Thread

7. Thread Length: Full Thread

8. Thread Direction: Right-Hand Thread

9. Point: Chamfered Point

10. Material: Steel

11. Material Grade: Class 10.9 Steel

12. Coating: Uncoated

13. Standards and Specifications: DIN 961

This file and any associated information and specifications are provided for reference and evaluation purposes only and is subject to change without notice. Aspen Fasteners Inc. makes

SCALE 1.941

PRODUCT NAME
M10-1.0 X 25mm DIN 961, Metric,
Hex Head Cap Screws Bolts, Fine Thread,
Full Thread, Class 10.9 Steel, Plain

PART NUMBER: ME189-1010X25

UNIT MILLIMETERS

ISSUED 2024-01-08

SHEET 1 of 1