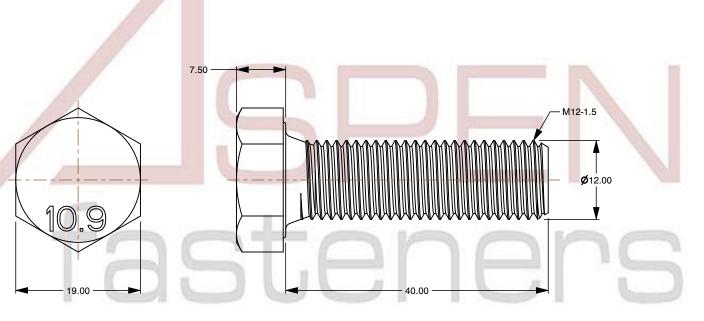

1. Category: Cap Screws

2. System of Measurement: Metric

3. Head Style: Hex Head

4. Head Style Detail: Washer Face

5. Drive Style: External Hex Drive

6. Pitch: Fine Thread

7. Thread Length: Full Thread

8. Thread Direction: Right-Hand Thread

9. Point: Chamfered Point

10. Material: Steel

11. Material Grade: Class 10.9 Steel

12. Coating: Uncoated

13. Standards and Specifications: DIN 961

This file and any associated information and specifications are provided for reference and evaluation purposes only and is subject to change without notice. Aspen Fasteners Inc. makes

SCALE 1.737

PRODUCT NAME
M12-1.5 X 40mm DIN 961, Metric,
Hex Head Cap Screws Bolts, Fine Thread,
Full Thread, Class 10.9 Steel, Plain

PART NUMBER: ME189-1215X40

UNIT MILLIMETERS

> ISSUED 2024-01-08

SHEET 1 of 1