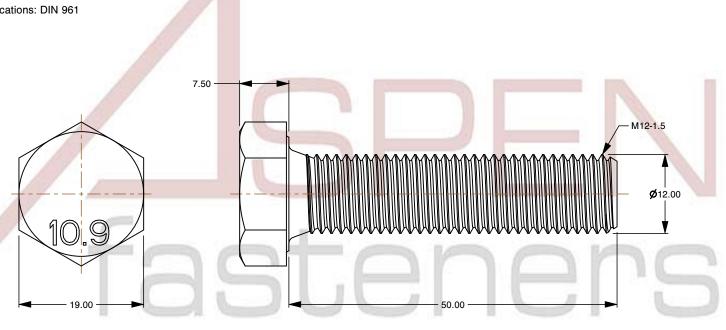

1. Category: Cap Screws

2. System of Measurement: Metric

3. Head Style: Hex Head

4. Head Style Detail: Washer Face

5. Drive Style: External Hex Drive

6. Pitch: Fine Thread

7. Thread Length: Full Thread

8. Thread Direction: Right-Hand Thread

9. Point: Chamfered Point

10. Material: Steel

11. Material Grade: Class 10.9 Steel

12. Coating: Uncoated

13. Standards and Specifications: DIN 961

This file and any associated information and specifications are provided for reference and evaluation purposes only and is subject to change without notice. Aspen Fasteners Inc. makes

SCALE 1.737

PRODUCT NAME
M12-1.5 X 50mm DIN 961, Metric,
Hex Head Cap Screws Bolts, Fine Thread,
Full Thread, Class 10.9 Steel, Plain

PART NUMBER: ME189-1215X50

UNIT MILLIMETERS

> ISSUED 2024-01-08

SHEET 1 of 1