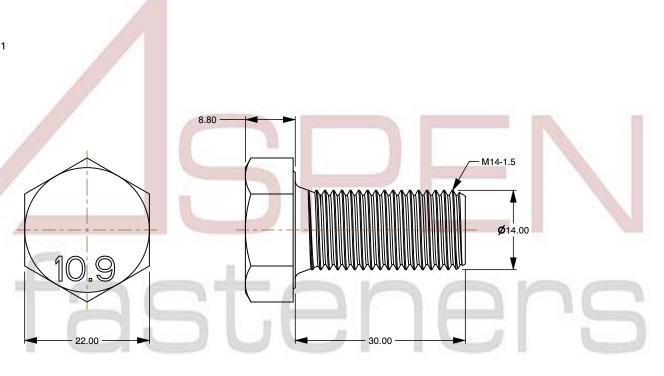

## Notes:

1. Category: Cap Screws

2. System of Measurement: Metric

3. Head Style: Hex Head

4. Head Style Detail: Washer Face

5. Drive Style: External Hex Drive

6. Pitch: Fine Thread

7. Thread Length: Full Thread

8. Thread Direction: Right-Hand Thread

9. Point: Chamfered Point

10. Material: Steel

11. Material Grade: Class 10.9 Steel

12. Coating: Uncoated

13. Standards and Specifications: DIN 961

This file and any associated information and specifications are provided for reference and evaluation purposes only and is subject to change without notice. Aspen Fasteners Inc. makes

SCALE 1.500

PRODUCT NAME
M14-1.5 X 30mm DIN 961, Metric,
Hex Head Cap Screws Bolts, Fine Thread,
Full Thread, Class 10.9 Steel, Plain

PART NUMBER: ME189-1415X30

UNIT MILLIMETERS

> ISSUED 2024-01-08

SHEET 1 of 1