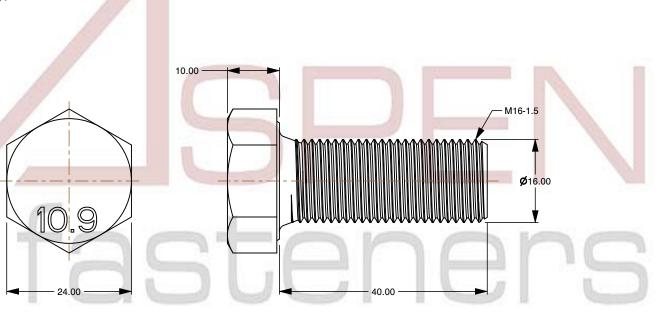

## Notes:

1. Category: Cap Screws

2. System of Measurement: Metric

3. Head Style: Hex Head

4. Head Style Detail: Washer Face

5. Drive Style: External Hex Drive

6. Pitch: Fine Thread

7. Thread Length: Full Thread

8. Thread Direction: Right-Hand Thread

9. Point: Chamfered Point

10. Material: Steel

11. Material Grade: Class 10.9 Steel

12. Coating: Uncoated

13. Standards and Specifications: DIN 961

This file and any associated information and specifications are provided for reference and evaluation purposes only and is subject to change without notice. Aspen Fasteners Inc. makes

SCALE 1.375

PRODUCT NAME
M16-1.5 X 40mm DIN 961, Metric,
Hex Head Cap Screws Bolts, Fine Thread,
Full Thread, Class 10.9 Steel, Plain

PART NUMBER: ME189-1615X40

UNIT MILLIMETERS

ISSUED 2024-01-08

SHEET 1 of 1