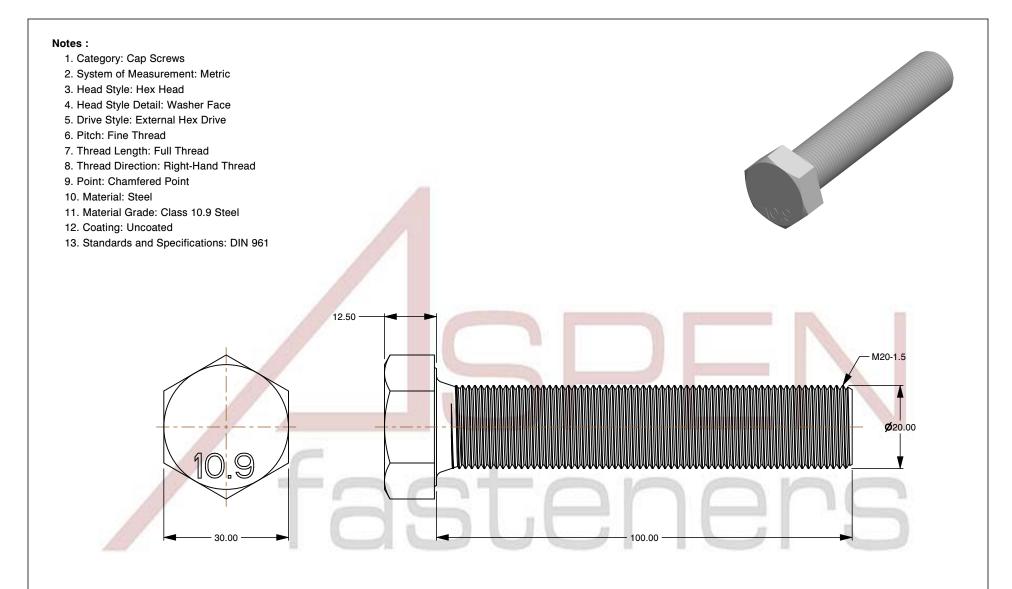

SCALE 1.100

PRODUCT NAME M20-1.5 X 100mm DIN 961, Metric, Hex Head Cap Screws Bolts, Fine Thread,

Full Thread, Class 10.9 Steel, Plain

PART NUMBER: ME189-2015X100

UNIT MILLIMETERS

> ISSUED 2024-01-08

SHEET 1 of 1