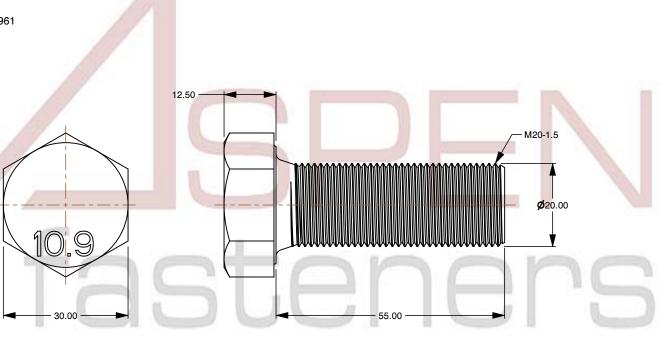

1. Category: Cap Screws

2. System of Measurement: Metric

3. Head Style: Hex Head

4. Head Style Detail: Washer Face

5. Drive Style: External Hex Drive

6. Pitch: Fine Thread

7. Thread Length: Full Thread

8. Thread Direction: Right-Hand Thread

9. Point: Chamfered Point

10. Material: Steel

11. Material Grade: Class 10.9 Steel

12. Coating: Uncoated

13. Standards and Specifications: DIN 961

This file and any associated information and specifications are provided for reference and evaluation purposes only and is subject to change without notice. Aspen Fasteners Inc. makes

SCALE 1.100

PRODUCT NAME
M20-1.5 X 55mm DIN 961, Metric,
Hex Head Cap Screws Bolts, Fine Thread,
Full Thread, Class 10.9 Steel, Plain

PART NUMBER: ME189-2015X55

UNIT MILLIMETERS

> ISSUED 2024-01-08

SHEET 1 of 1