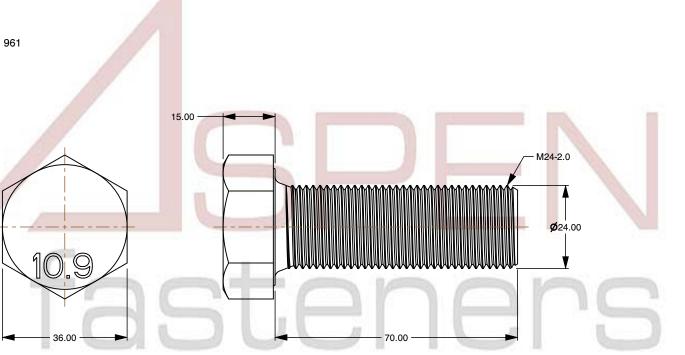

1. Category: Cap Screws

2. System of Measurement: Metric

3. Head Style: Hex Head

4. Head Style Detail: Washer Face

5. Drive Style: External Hex Drive

6. Pitch: Fine Thread

7. Thread Length: Full Thread

8. Thread Direction: Right-Hand Thread

9. Point: Chamfered Point

10. Material: Steel

11. Material Grade: Class 10.9 Steel

12. Coating: Uncoated

13. Standards and Specifications: DIN 961

This file and any associated information and specifications are provided for reference and evaluation purposes only and is subject to change without notice. Aspen Fasteners Inc. makes

SCALE 0.917

PRODUCT NAME
M24-2.0 X 70mm DIN 961, Metric,
Hex Head Cap Screws Bolts, Fine Thread,
Full Thread, Class 10.9 Steel, Plain

PART NUMBER: ME189-2420X70

UNIT MILLIMETERS

> ISSUED 2024-01-08

SHEET 1 of 1