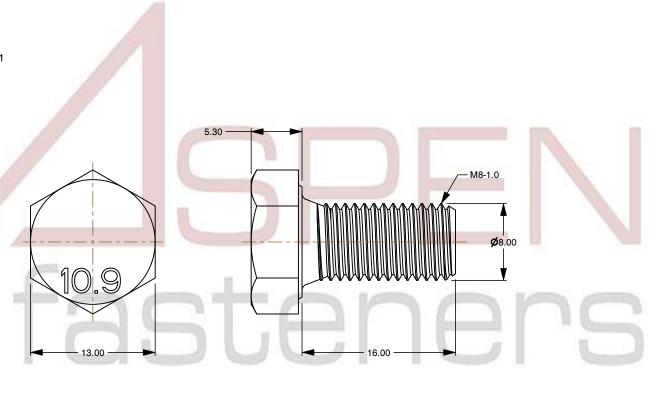

## Notes:

1. Category: Cap Screws

2. System of Measurement: Metric

3. Head Style: Hex Head

4. Head Style Detail: Washer Face

5. Drive Style: External Hex Drive

6. Pitch: Fine Thread

7. Thread Length: Full Thread

8. Thread Direction: Right-Hand Thread

9. Point: Chamfered Point

10. Material: Steel

11. Material Grade: Class 10.9 Steel

12. Coating: Uncoated

13. Standards and Specifications: DIN 961

This file and any associated information and specifications are provided for reference and evaluation purposes only and is subject to change without notice. Aspen Fasteners Inc. makes

SCALE 2.538

PRODUCT NAME
M8-1.0 X 16mm DIN 961, Metric,
Hex Head Cap Screws Bolts, Fine Thread,
Full Thread, Class 10.9 Steel, Plain

PART NUMBER: ME189-810X16

UNIT MILLIMETERS

> ISSUED 2024-01-08

SHEET 1 of 1