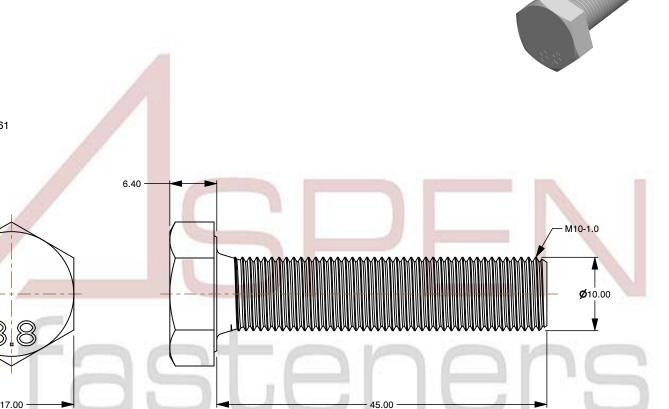

1. Category: Cap Screws

2. System of Measurement: Metric

3. Head Style: Hex Head

4. Head Style Detail: Washer Face

5. Drive Style: External Hex Drive

6. Pitch: Fine Thread

7. Thread Length: Full Thread

8. Thread Direction: Right-Hand Thread

9. Point: Chamfered Point

10. Material: Steel

11. Material Grade: Class 8.8 Steel

12. Coating: Zinc Plated13. Coating Color: Clear

14. Standards and Specifications: DIN 961

This file and any associated information and specifications are provided for reference and evaluation purposes only and is subject to change without notice. Aspen Fasteners Inc. makes

SCALE 1.941

PRODUCT NAME
M10-1.0 X 45mm DIN 961, Metric,
Hex Head Cap Screws Bolts, Fine Thread,
Full Thread. Class 8.8 Steel. Zinc Plated

PART NUMBER: ME190-1010X45

UNIT MILLIMETERS

> ISSUED 2024-01-08

SHEET 1 of 1