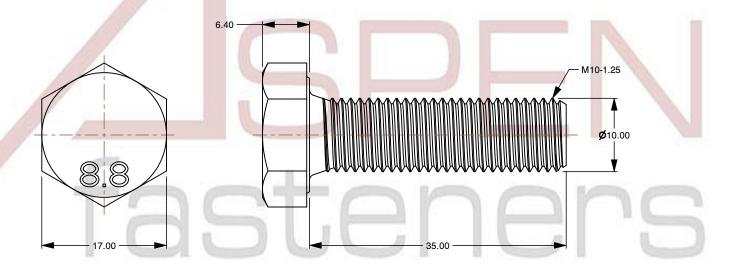

1. Category: Cap Screws

2. System of Measurement: Metric

3. Head Style: Hex Head

4. Head Style Detail: Washer Face

5. Drive Style: External Hex Drive

6. Pitch: Fine Thread

7. Thread Length: Full Thread

8. Thread Direction: Right-Hand Thread

9. Point: Chamfered Point

10. Material: Steel

11. Material Grade: Class 8.8 Steel

12. Coating: Zinc Plated

13. Coating Color: Clear

14. Standards and Specifications: DIN 961

This file and any associated information and specifications are provided for reference and evaluation purposes only and is subject to change without notice. Aspen Fasteners Inc. makes

SCALE 1.941

PRODUCT NAME
M10-1.25 X 35mm DIN 961, Metric,
Hex Head Cap Screws Bolts, Fine Thread,
Full Thread, Class 8.8 Steel, Zinc Plated

PART NUMBER: ME190-10125X35

UNIT MILLIMETERS

> ISSUED 2024-01-08