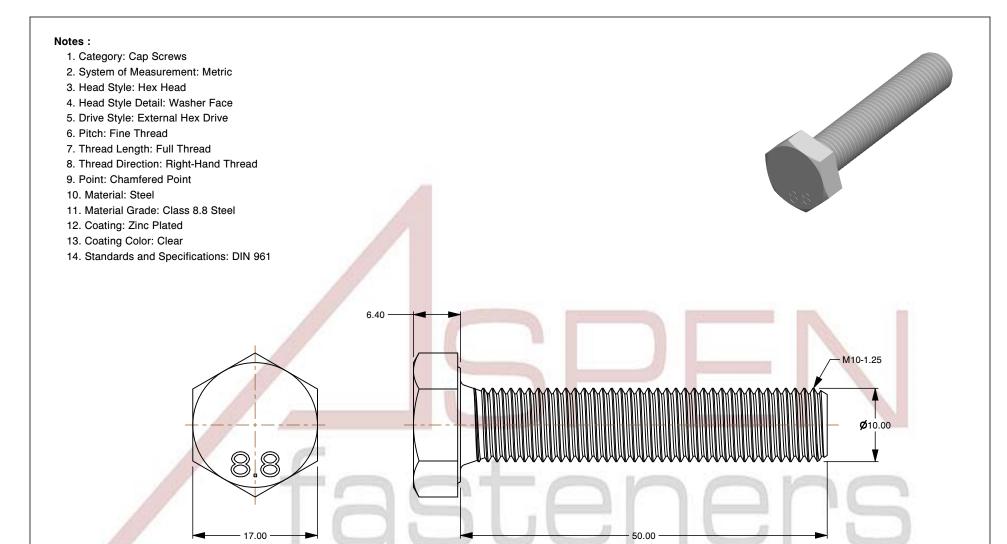

SCALE 1.941

PRODUCT NAME
M10-1.25 X 50mm DIN 961, Metric,
Hex Head Cap Screws Bolts, Fine Thread,
Full Thread, Class 8.8 Steel, Zinc Plated

PART NUMBER: ME190-10125X50

UNIT MILLIMETERS

> ISSUED 2024-01-08