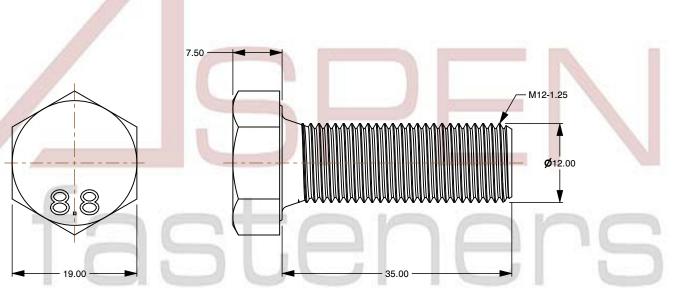

1. Category: Cap Screws

2. System of Measurement: Metric

3. Head Style: Hex Head

4. Head Style Detail: Washer Face

5. Drive Style: External Hex Drive

6. Pitch: Fine Thread

7. Thread Length: Full Thread

8. Thread Direction: Right-Hand Thread

9. Point: Chamfered Point

10. Material: Steel

11. Material Grade: Class 8.8 Steel

12. Coating: Zinc Plated

13. Coating Color: Clear

14. Standards and Specifications: DIN 961

This file and any associated information and specifications are provided for reference and evaluation purposes only and is subject to change without notice. Aspen Fasteners Inc. makes

SCALE 1.737

PRODUCT NAME
M12-1.25 X 35mm DIN 961, Metric,
Hex Head Cap Screws Bolts, Fine Thread,
Full Thread, Class 8.8 Steel, Zinc Plated

PART NUMBER: ME190-12125X35

UNIT MILLIMETERS

> ISSUED 2024-01-08