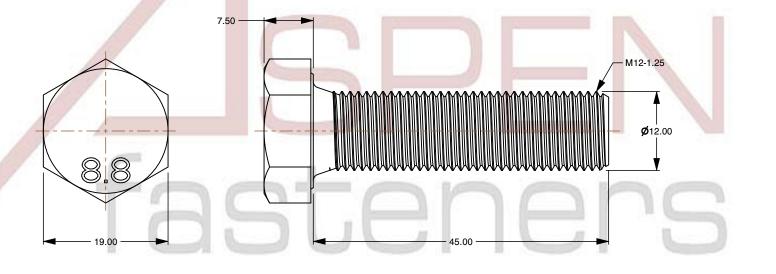

1. Category: Cap Screws

2. System of Measurement: Metric

3. Head Style: Hex Head

4. Head Style Detail: Washer Face

5. Drive Style: External Hex Drive

6. Pitch: Fine Thread

7. Thread Length: Full Thread

8. Thread Direction: Right-Hand Thread

9. Point: Chamfered Point

10. Material: Steel

11. Material Grade: Class 8.8 Steel

12. Coating: Zinc Plated

13. Coating Color: Clear

14. Standards and Specifications: DIN 961

This file and any associated information and specifications are provided for reference and evaluation purposes only and is subject to change without notice. Aspen Fasteners Inc. makes

SCALE 1.737

PRODUCT NAME
M12-1.25 X 45mm DIN 961, Metric,
Hex Head Cap Screws Bolts, Fine Thread,
Full Thread, Class 8.8 Steel, Zinc Plated

PART NUMBER: ME190-12125X45

UNIT MILLIMETERS

> ISSUED 2024-01-08