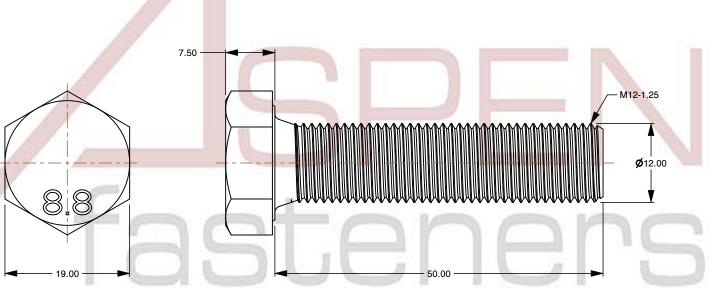

SCALE 1.737

PRODUCT NAME
M12-1.25 X 50mm DIN 961, Metric,
Hex Head Cap Screws Bolts, Fine Thread,
Full Thread, Class 8.8 Steel, Zinc Plated

PART NUMBER: ME190-12125X50

UNIT MILLIMETERS

> ISSUED 2024-01-08