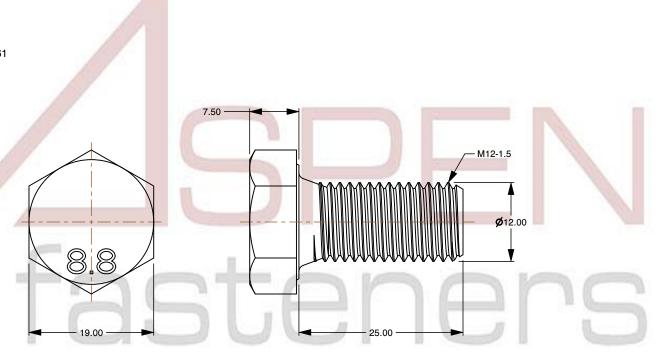

## Notes:

1. Category: Cap Screws

2. System of Measurement: Metric

3. Head Style: Hex Head

4. Head Style Detail: Washer Face

5. Drive Style: External Hex Drive

6. Pitch: Fine Thread

7. Thread Length: Full Thread

8. Thread Direction: Right-Hand Thread

9. Point: Chamfered Point

10. Material: Steel

11. Material Grade: Class 8.8 Steel

12. Coating: Zinc Plated

13. Coating Color: Clear

14. Standards and Specifications: DIN 961

SCALE 1.737

PRODUCT NAME
M12-1.5 X 25mm DIN 961, Metric,
Hex Head Cap Screws Bolts, Fine Thread,
Full Thread, Class 8.8 Steel, Zinc Plated

PART NUMBER: ME190-1215X25

UNIT MILLIMETERS

> ISSUED 2024-01-08

SHEET 1 of 1