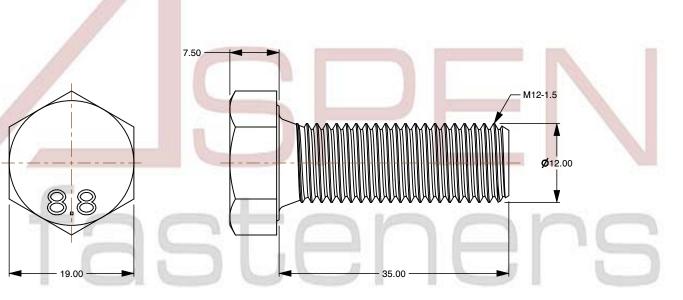

1. Category: Cap Screws

2. System of Measurement: Metric

3. Head Style: Hex Head

4. Head Style Detail: Washer Face

5. Drive Style: External Hex Drive

6. Pitch: Fine Thread

7. Thread Length: Full Thread

8. Thread Direction: Right-Hand Thread

9. Point: Chamfered Point

10. Material: Steel

11. Material Grade: Class 8.8 Steel

12. Coating: Zinc Plated

13. Coating Color: Clear

14. Standards and Specifications: DIN 961

This file and any associated information and specifications are provided for reference and evaluation purposes only and is subject to change without notice. Aspen Fasteners Inc. makes

SCALE 1.737

PRODUCT NAME
M12-1.5 X 35mm DIN 961, Metric,
Hex Head Cap Screws Bolts, Fine Thread,
Full Thread, Class 8.8 Steel, Zinc Plated

PART NUMBER: ME190-1215X35

UNIT MILLIMETERS

> ISSUED 2024-01-08

SHEET 1 of 1