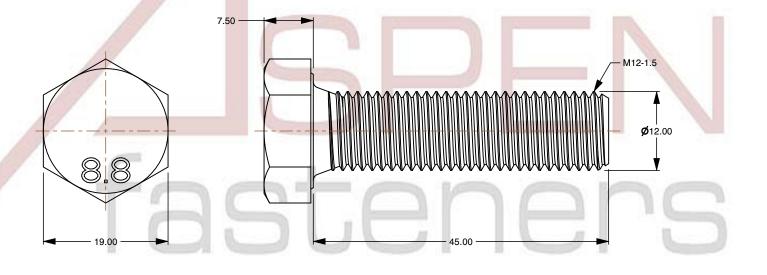

1. Category: Cap Screws

2. System of Measurement: Metric

3. Head Style: Hex Head

4. Head Style Detail: Washer Face

5. Drive Style: External Hex Drive

6. Pitch: Fine Thread

7. Thread Length: Full Thread

8. Thread Direction: Right-Hand Thread

9. Point: Chamfered Point

10. Material: Steel

11. Material Grade: Class 8.8 Steel

12. Coating: Zinc Plated

13. Coating Color: Clear

14. Standards and Specifications: DIN 961

This file and any associated information and specifications are provided for reference and evaluation purposes only and is subject to change without notice. Aspen Fasteners Inc. makes

SCALE 1.737

PRODUCT NAME
M12-1.5 X 45mm DIN 961, Metric,
Hex Head Cap Screws Bolts, Fine Thread,
Full Thread, Class 8.8 Steel, Zinc Plated

PART NUMBER: ME190-1215X45

UNIT MILLIMETERS

> ISSUED 2024-01-08

SHEET 1 of 1