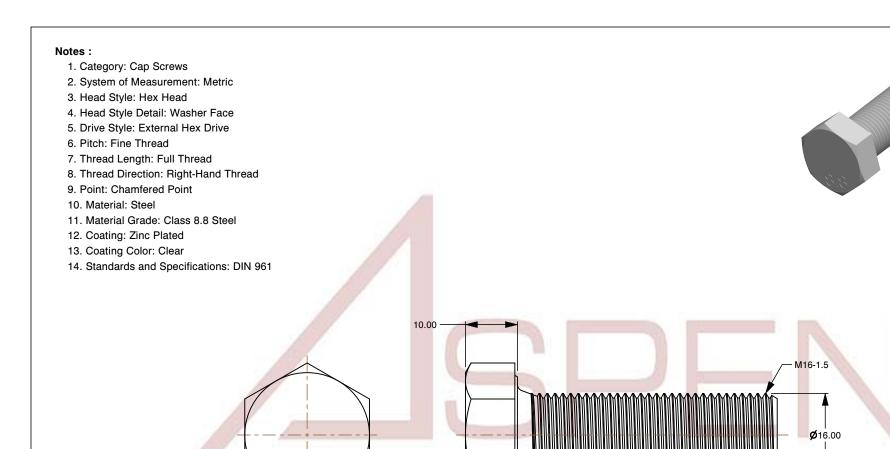

SCALE 1.375

PRODUCT NAME
M16-1.5 X 50mm DIN 961, Metric,
Hex Head Cap Screws Bolts, Fine Thread,
Full Thread, Class 8.8 Steel, Zinc Plated

PART NUMBER: ME190-1615X50

UNIT MILLIMETERS

> ISSUED 2024-01-08

SHEET 1 of 1