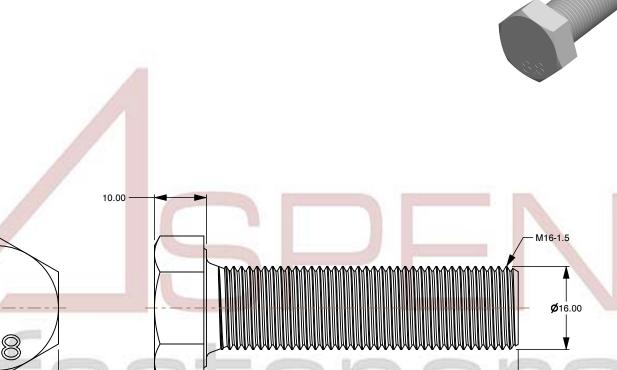

SCALE 1.375

PRODUCT NAME
M16-1.5 X 60mm DIN 961, Metric,
Hex Head Cap Screws Bolts, Fine Thread,
Full Thread. Class 8.8 Steel. Zinc Plated

PART NUMBER: ME190-1615X60

UNIT MILLIMETERS

> ISSUED 2024-01-08

SHEET 1 of 1