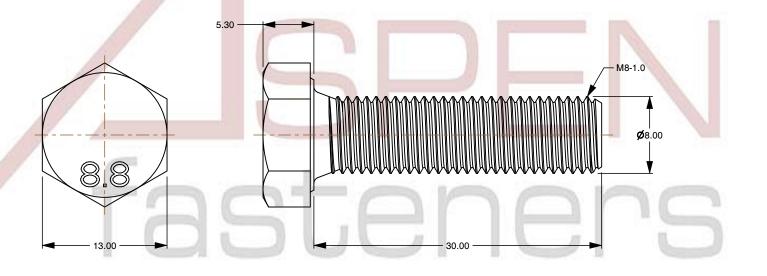

1. Category: Cap Screws

2. System of Measurement: Metric

3. Head Style: Hex Head

4. Head Style Detail: Washer Face

5. Drive Style: External Hex Drive

6. Pitch: Fine Thread

7. Thread Length: Full Thread

8. Thread Direction: Right-Hand Thread

9. Point: Chamfered Point

10. Material: Steel

11. Material Grade: Class 8.8 Steel

12. Coating: Zinc Plated

13. Coating Color: Clear

14. Standards and Specifications: DIN 961

This file and any associated information and specifications are provided for reference and evaluation purposes only and is subject to change without notice. Aspen Fasteners Inc. makes

SCALE 2.538

PRODUCT NAME
M8-1.0 X 30mm DIN 961, Metric,
Hex Head Cap Screws Bolts, Fine Thread,
Full Thread, Class 8.8 Steel, Zinc Plated

PART NUMBER: ME190-810X30

UNIT MILLIMETERS

> ISSUED 2024-01-08

SHEET 1 of 1