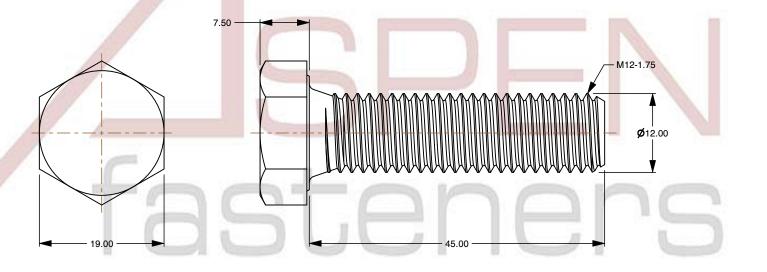

## Notes:

1. Category: Cap Screws

2. System of Measurement: Metric

3. Head Style: Hex Head

4. Head Style Detail: Washer Face

5. Drive Style: External Hex Drive

6. Pitch: Coarse Thread

7. Thread Length: Full Thread

8. Thread Direction: Right-Hand Thread

9. Point: Chamfered Point

10. Material: Stainless Steel

11. Material Grade: A4-80 Stainless Steel

12. Coating: Uncoated

13. Standards and Specifications: DIN 933 / ISO 4017

SCALE 1.737

PRODUCT NAME
M12-1.75 X 45mm DIN 933 / ISO 4017, Metric,
Hex Head Cap Screws Bolts, Full Thread,
A4-80 Stainless Steel

PART NUMBER: ME501-12175X45

UNIT MILLIMETERS

> ISSUED 2024-01-08

SHEET 1 of 1