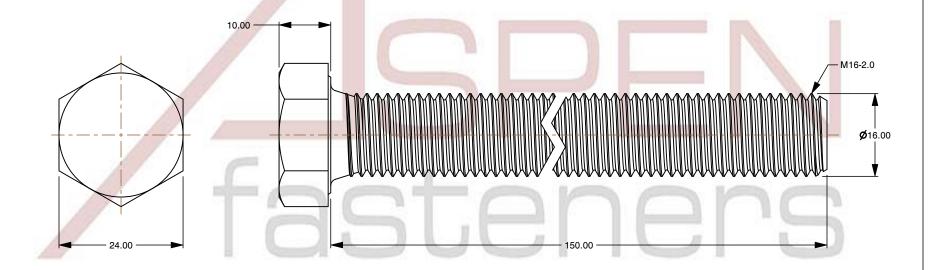

## Notes:

1. Category: Cap Screws

2. System of Measurement: Metric

3. Head Style: Hex Head

4. Head Style Detail: Washer Face

5. Drive Style: External Hex Drive

6. Pitch: Coarse Thread

7. Thread Length: Full Thread

8. Thread Direction: Right-Hand Thread

Point: Chamfered Point
 Material: Stainless Steel

11. Material Grade: A4-80 Stainless Steel

12. Coating: Uncoated

13. Standards and Specifications: DIN 933 / ISO 4017

SCALE 1.368

PRODUCT NAME
M16-2.0 X 150mm DIN 933 / ISO 4017, Metric,
Hex Head Cap Screws Bolts, Full Thread,
A4-80 Stainless Steel

PART NUMBER: ME501-1620X150

UNIT MILLIMETERS

> ISSUED 2024-01-08

SHEET 1 of 1