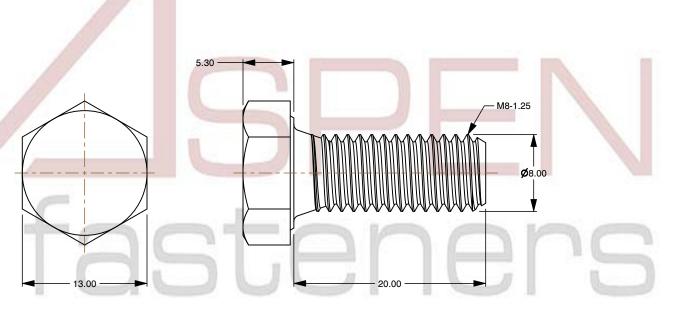

## Notes:

1. Category: Cap Screws

2. System of Measurement: Metric

3. Head Style: Hex Head

4. Head Style Detail: Washer Face

5. Drive Style: External Hex Drive

6. Pitch: Coarse Thread

7. Thread Length: Full Thread

8. Thread Direction: Right-Hand Thread

9. Point: Chamfered Point

10. Material: Stainless Steel

11. Material Grade: A4-80 Stainless Steel

12. Coating: Uncoated

13. Standards and Specifications: DIN 933 / ISO 4017

SCALE 2.538

PRODUCT NAME

M8-1.25 X 20mm DIN 933 / ISO 4017, Metric,
Hex Head Cap Screws Bolts, Full Thread,
A4-80 Stainless Steel

PART NUMBER: ME501-8125X20

UNIT MILLIMETERS

> ISSUED 2024-01-08

SHEET 1 of 1