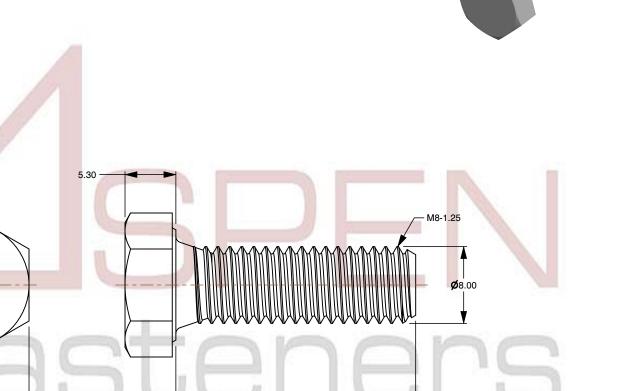

1. Category: Cap Screws

2. System of Measurement: Metric

3. Head Style: Hex Head

4. Head Style Detail: Washer Face

5. Drive Style: External Hex Drive

6. Pitch: Coarse Thread

7. Thread Length: Full Thread

8. Thread Direction: Right-Hand Thread

9. Point: Chamfered Point

10. Material: Stainless Steel

11. Material Grade: A4-80 Stainless Steel

12. Coating: Uncoated

13. Standards and Specifications: DIN 933 / ISO 4017

This file and any associated information and specifications are provided for reference and evaluation purposes only and is subject to change without notice. Aspen Fasteners Inc. makes

SCALE 2.538

M8-1.25 X 25mm DIN 933 / ISO 4017, Metric, Hex Head Cap Screws Bolts, Full Thread, A4-80 Stainless Steel

PRODUCT NAME

PART NUMBER: ME501-8125X25

UNIT MILLIMETERS

ISSUED 2024-01-08

SHEET 1 of 1