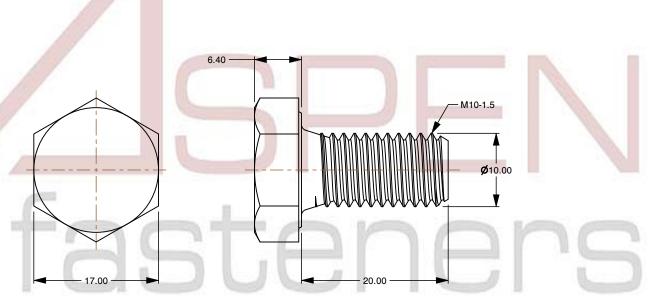

## Notes:

1. Category: Cap Screws

2. System of Measurement: Metric

3. Head Style: Hex Head

4. Head Style Detail: Washer Face

5. Drive Style: External Hex Drive

6. Pitch: Coarse Thread

7. Thread Length: Full Thread

8. Thread Direction: Right-Hand Thread

9. Point: Chamfered Point

10. Material: Stainless Steel

11. Material Grade: AISI 316Ti Stainless Steel

12. Coating: Uncoated

13. Standards and Specifications: DIN 933 / ISO 4017

SCALE 1.941

PRODUCT NAME
M10-1.5 X 20mm DIN 933 / ISO 4017, Metric,
Hex Head Cap Screws Bolts, Full Thread,
AISI 316Ti Stainless Steel

PART NUMBER: ME504-1015X20

UNIT MILLIMETERS

> ISSUED 2024-01-08

SHEET 1 of 1