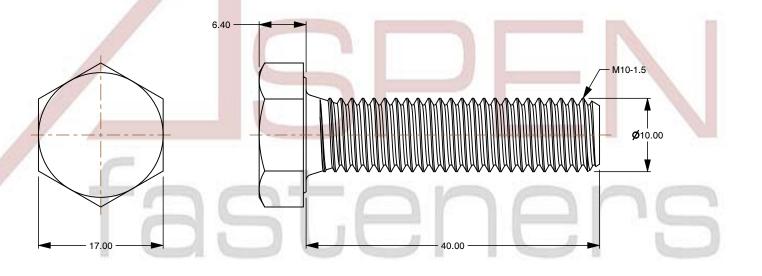

## Notes:

1. Category: Cap Screws

2. System of Measurement: Metric

3. Head Style: Hex Head

4. Head Style Detail: Washer Face

5. Drive Style: External Hex Drive

6. Pitch: Coarse Thread

7. Thread Length: Full Thread

8. Thread Direction: Right-Hand Thread

9. Point: Chamfered Point

10. Material: Stainless Steel

11. Material Grade: AISI 316Ti Stainless Steel

12. Coating: Uncoated

13. Standards and Specifications: DIN 933 / ISO 4017

SCALE 1.941

PRODUCT NAME
M10-1.5 X 40mm DIN 933 / ISO 4017, Metric,
Hex Head Cap Screws Bolts, Full Thread,
AISI 316Ti Stainless Steel

PART NUMBER: ME504-1015X40

UNIT MILLIMETERS

> ISSUED 2024-01-08

SHEET 1 of 1