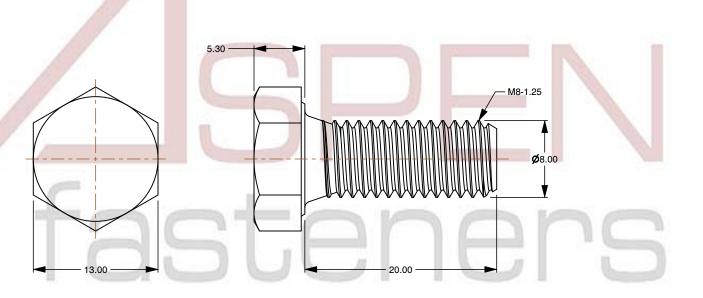

## Notes:

1. Category: Cap Screws

2. System of Measurement: Metric

3. Head Style: Hex Head

4. Head Style Detail: Washer Face

5. Drive Style: External Hex Drive

6. Pitch: Coarse Thread

7. Thread Length: Full Thread

8. Thread Direction: Right-Hand Thread

9. Point: Chamfered Point

10. Material: Stainless Steel

11. Material Grade: AISI 316Ti Stainless Steel

12. Coating: Uncoated

13. Standards and Specifications: DIN 933 / ISO 4017

SCALE 2.538

PRODUCT NAME

M8-1.25 X 20mm DIN 933 / ISO 4017, Metric,
Hex Head Cap Screws Bolts, Full Thread,

AISI 316Ti Stainless Steel

PART NUMBER: ME504-8125X20

UNIT MILLIMETERS

> ISSUED 2024-01-08

SHEET 1 of 1