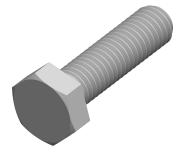

1. Category: Cap Screws

2. System of Measurement: Metric

3. Head Style: Hex Head

4. Head Style Detail: Washer Face

5. Drive Style: External Hex Drive

6. Pitch: Coarse Thread

7. Thread Length: Full Thread

8. Thread Direction: Right-Hand Thread

9. Point: Chamfered Point

10. Material: Stainless Steel

11. Material Grade: AISI 316Ti Stainless Steel

12. Coating: Uncoated

13. Standards and Specifications: DIN 933 / ISO 4017

This file and any associated information and specifications are provided for reference and evaluation purposes only and is subject to change without notice. Aspen Fasteners Inc. makes

SCALE 2.538

PRODUCT NAME

M8-1.25 X 30mm DIN 933 / ISO 4017, Metric,
Hex Head Cap Screws Bolts, Full Thread,
AISI 316Ti Stainless Steel

PART NUMBER: ME504-8125X30

UNIT MILLIMETERS

> ISSUED 2024-01-08

SHEET 1 of 1