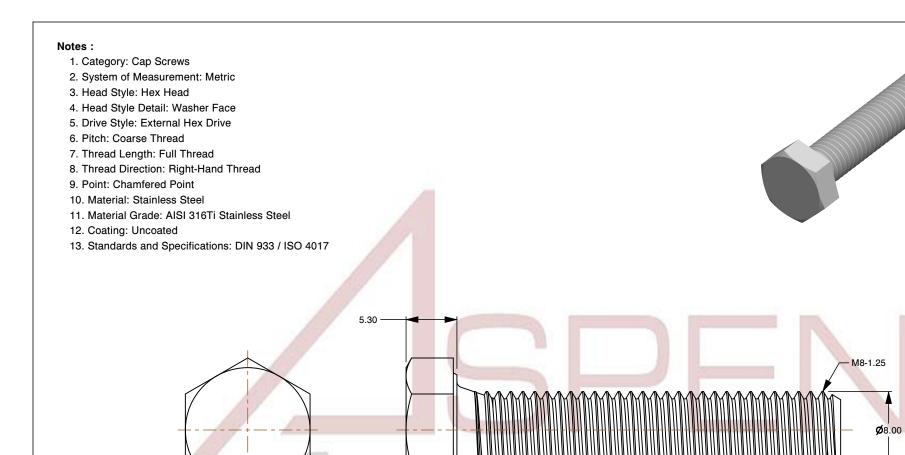

SCALE 2.538

PRODUCT NAME

M8-1.25 X 40mm DIN 933 / ISO 4017, Metric,
Hex Head Cap Screws Bolts, Full Thread,
AISI 316Ti Stainless Steel

AISI 31611 Stainless Steel

UNIT MILLIMETERS

> ISSUED 2024-01-08

PART NUMBER: ME504-8125X40 SHEET 1 of 1