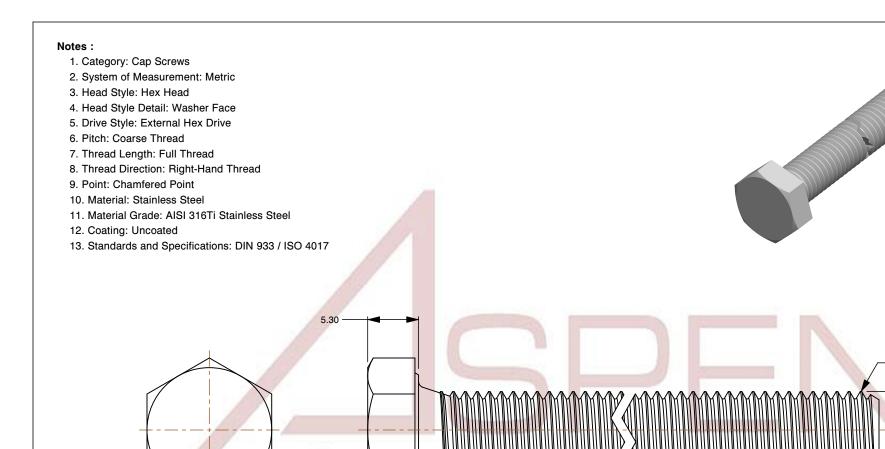

SCALE 2.538

M8-1.25 X 50mm DIN 933 / ISO 4017, Metric, Hex Head Cap Screws Bolts, Full Thread, AISI 316Ti Stainless Steel

PRODUCT NAME

PART NUMBER: ME504-8125X50

UNIT MILLIMETERS

M8-1.25

Ø8.00

ISSUED 2024-01-08