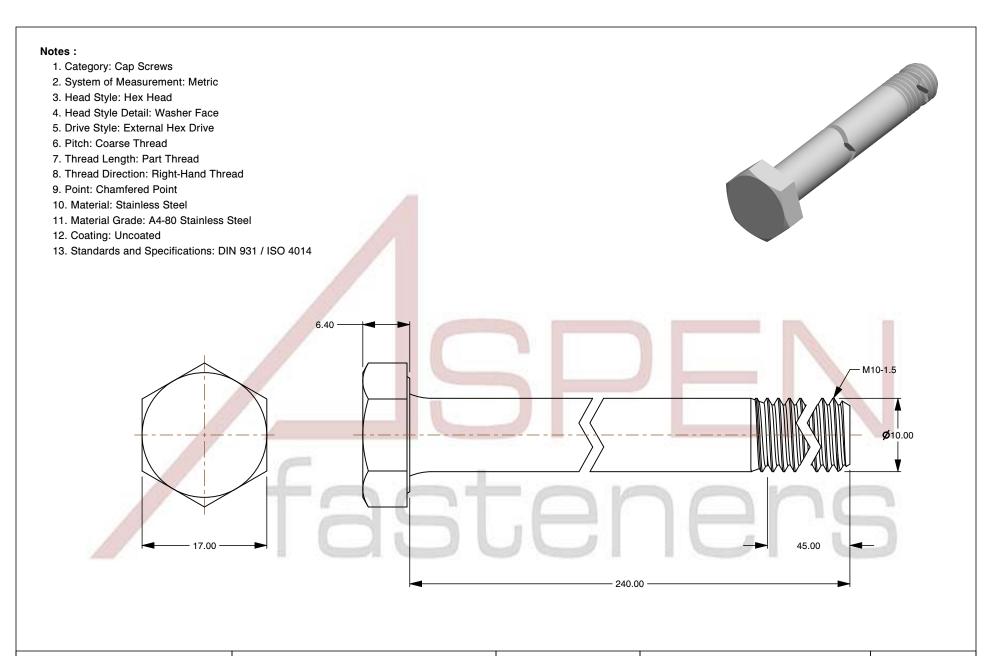

SCALE 1.941

M10-1.5 X 240mm DIN 931 / ISO 4014, Metric, Hex Head Cap Screws Bolts, Part Thread, A4-80 Stainless Steel

PRODUCT NAME

PART NUMBER: ME505-1015X240

UNIT MILLIMETERS

> ISSUED 2024-01-08

SHEET 1 of 1