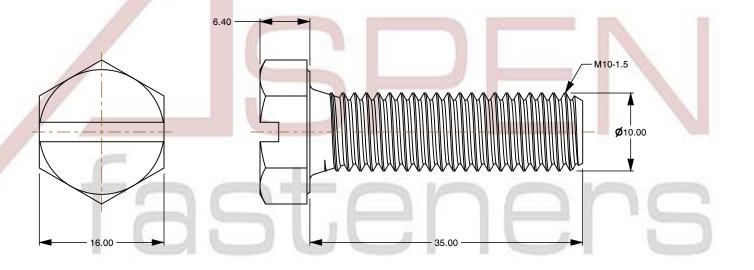

1. Category: Cap Screws

2. System of Measurement: Metric

3. Head Style: Hex Head

4. Head Style Detail: Washer Face

5. Drive Style: Hex Slotted Drive

6. Pitch: Coarse Thread

7. Thread Length: Full Thread

8. Thread Direction: Right-Hand Thread

9. Point: Chamfered Point

10. Material: Stainless Steel

11. Material Grade: A2 Stainless Steel

12. Coating: Uncoated

13. Standards and Specifications: DIN 933 / ISO 4017

This file and any associated information and specifications are provided for reference and evaluation purposes only and is subject to change without notice. Aspen Fasteners Inc. makes

SCALE 2.062

PRODUCT NAME
M10-1.5 X 35mm DIN 933 / ISO 4017, Metric,
Hex Head Cap Screws Bolts, Slotted Drive,
Full Thread, A2 Stainless Steel

PART NUMBER: ME508-1015X35

UNIT MILLIMETERS

> ISSUED 2024-01-08