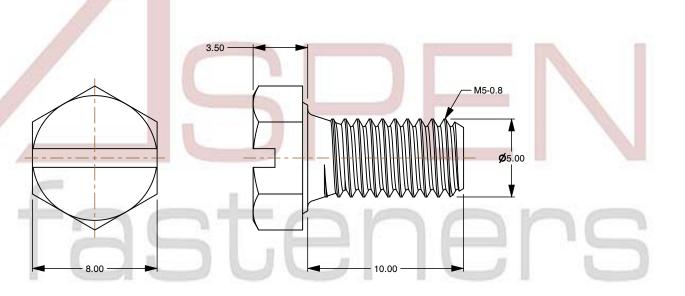

## Notes:

1. Category: Cap Screws

2. System of Measurement: Metric

3. Head Style: Hex Head

4. Head Style Detail: Washer Face

5. Drive Style: Hex Slotted Drive

6. Pitch: Coarse Thread

7. Thread Length: Full Thread

8. Thread Direction: Right-Hand Thread

9. Point: Chamfered Point

10. Material: Stainless Steel

11. Material Grade: A2 Stainless Steel

12. Coating: Uncoated

13. Standards and Specifications: DIN 933 / ISO 4017

SCALE 4.124

PRODUCT NAME
M5-0.8 X 10mm DIN 933 / ISO 4017, Metric,
Hex Head Cap Screws Bolts, Slotted Drive,
Full Thread, A2 Stainless Steel

PART NUMBER: ME508-508X10

UNIT MILLIMETERS

> ISSUED 2024-01-08

SHEET 1 of 1