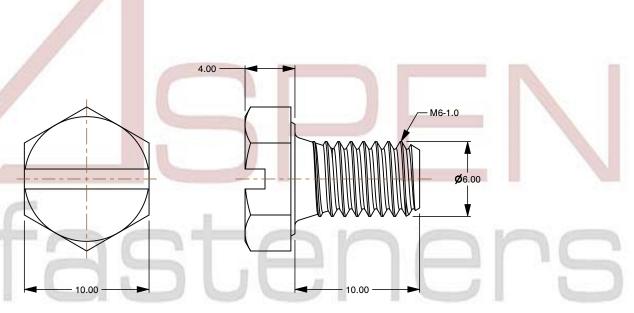

## Notes:

1. Category: Cap Screws

2. System of Measurement: Metric

3. Head Style: Hex Head

4. Head Style Detail: Washer Face

5. Drive Style: Hex Slotted Drive

6. Pitch: Coarse Thread

7. Thread Length: Full Thread

8. Thread Direction: Right-Hand Thread

9. Point: Chamfered Point

10. Material: Stainless Steel

11. Material Grade: A2 Stainless Steel

12. Coating: Uncoated

13. Standards and Specifications: DIN 933 / ISO 4017

SCALE 3.300

PRODUCT NAME
M6-1.0 X 10mm DIN 933 / ISO 4017, Metric,
Hex Head Cap Screws Bolts, Slotted Drive,
Full Thread, A2 Stainless Steel

PART NUMBER: ME508-610X10

UNIT MILLIMETERS

ISSUED 2024-01-08

SHEET 1 of 1