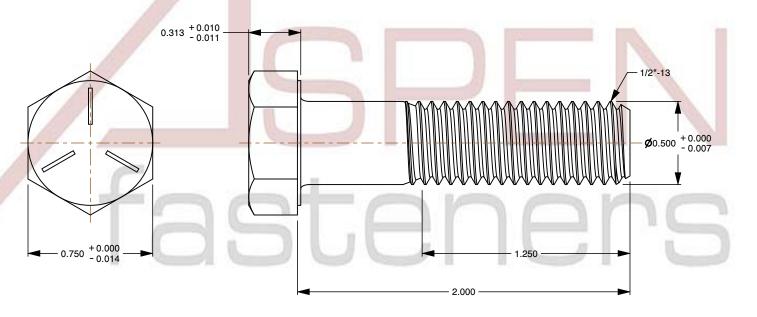

## Notes:

1. Category: Cap Screws

2. System of Measurement: Inch

3. Head Style: Hex Head

4. Head Style Detail: Washer Face

5. Head Markings: Three radial lines 120 degrees apart and manufacturer ID

6. Drive Style: External Hex Drive

7. Pitch: Coarse Thread

8. Thread Direction: Right-Hand Thread

9. Point: Chamfered Point

10. Material: Steel

11. Material Grade: Grade 512. Coating: Cadmium Plated

13. Coating Color: Yellow

14. Origin: Made in U.S.A.

15. Standards and Specifications: MS90725, DFARS

This file and any associated information and specifications are provided for reference and evaluation purposes only and is subject to change without notice. Aspen Fasteners Inc. makes

on it contains may not be seed, disclosed, or shared the party without the ed written permission of the pen Fasteners Inc.

1/2"-13 X 2" Hex Head Cap Screws Bolts, Coarse Thread, Grade 5 Steel, Yellow Cadmium Plating, MS90725, DFARS

SCALE 1.732 PART NUMBER: MI003-1213X2

PRODUCT NAME

UNIT INCHES

ISSUED 2024-01-09

SHEET 1 of 1