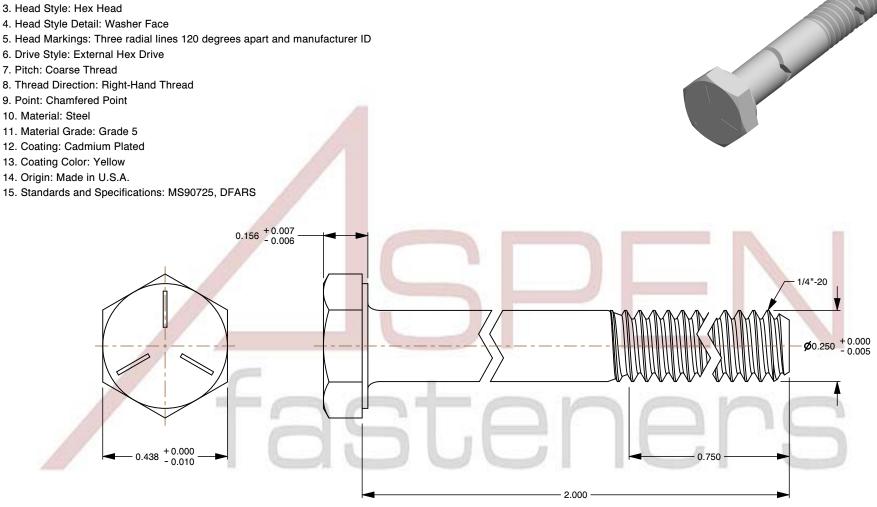

1. Category: Cap Screws

2. System of Measurement: Inch

3. Head Style: Hex Head

4. Head Style Detail: Washer Face

5. Head Markings: Three radial lines 120 degrees apart and manufacturer ID

6. Drive Style: External Hex Drive

7. Pitch: Coarse Thread

8. Thread Direction: Right-Hand Thread

9. Point: Chamfered Point

10. Material: Steel

11. Material Grade: Grade 5

13. Coating Color: Yellow

14. Origin: Made in U.S.A.

15. Standards and Specifications: MS90725, DFARS

SCALE 2.966

PRODUCT NAME 1/4"-20 X 2" Hex Head Cap Screws Bolts, Coarse Thread, Grade 5 Steel, Yellow Cadmium Plating, MS90725, DFARS

PART NUMBER: MI003-1420X2

UNIT INCHES

**ISSUED** 2024-01-09

SHEET 1 of 1