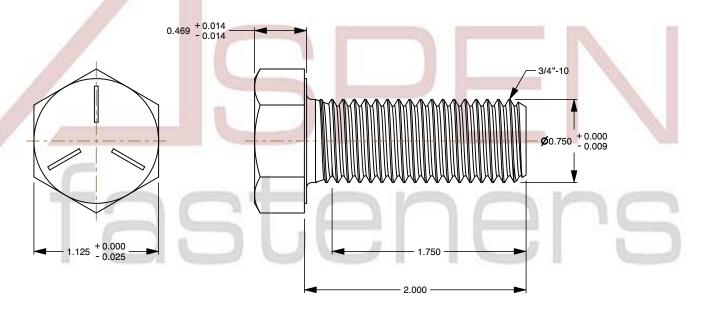

## Notes:

1. Category: Cap Screws

2. System of Measurement: Inch

3. Head Style: Hex Head

4. Head Style Detail: Washer Face

5. Head Markings: Three radial lines 120 degrees apart and manufacturer ID

6. Drive Style: External Hex Drive

7. Pitch: Coarse Thread

8. Thread Direction: Right-Hand Thread

9. Point: Chamfered Point

10. Material: Steel

11. Material Grade: Grade 512. Coating: Cadmium Plated13. Coating Color: Yellow

14. Origin: Made in U.S.A.

15. Standards and Specifications: MS90725, DFARS

This file and any associated information and specifications are provided for reference and evaluation purposes only and is subject to change without notice. Aspen Fasteners Inc. makes

SCALE 1.155 PART NUMBER: MI003-3410X2

PRODUCT NAME

3/4"-10 X 2" Hex Head Cap Screws Bolts,

Coarse Thread, Grade 5 Steel,

Yellow Cadmium Plating, MS90725, DFARS

UNIT INCHES

ISSUED 2024-01-09

SHEET 1 of 1