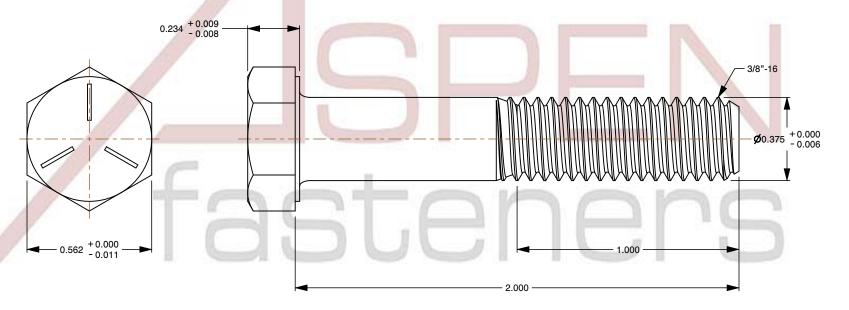

1. Category: Cap Screws

2. System of Measurement: Inch

3. Head Style: Hex Head

4. Head Style Detail: Washer Face

5. Head Markings: Three radial lines 120 degrees apart and manufacturer ID

6. Drive Style: External Hex Drive

7. Pitch: Coarse Thread

8. Thread Direction: Right-Hand Thread

9. Point: Chamfered Point

10. Material: Steel

11. Material Grade: Grade 5

12. Coating: Cadmium Plated

13. Coating Color: Yellow14. Origin: Made in U.S.A.

15. Standards and Specifications: MS90725, DFARS

This file and any associated information and specifications are provided for reference and evaluation purposes only and is subject to change without notice. Aspen Fasteners Inc. makes

SCALE 2.311

3/8"-16 X 2" Hex Head Cap Screws Bolts, Coarse Thread, Grade 5 Steel, Yellow Cadmium Plating, MS90725, DFARS

PRODUCT NAME

PART NUMBER: MI003-3816X2

UNIT INCHES

ISSUED 2024-01-09

SHEET 1 of 1