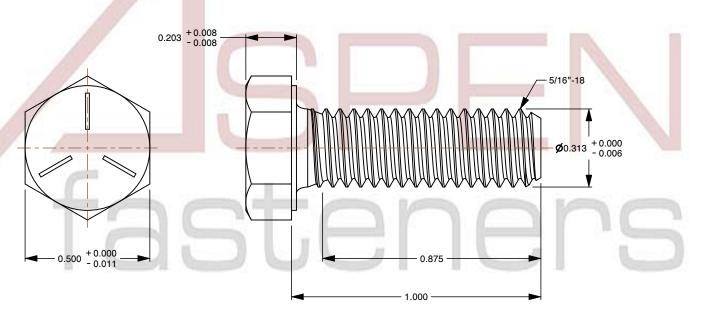

## Notes:

1. Category: Cap Screws

2. System of Measurement: Inch

3. Head Style: Hex Head

4. Head Style Detail: Washer Face

5. Head Markings: Three radial lines 120 degrees apart and manufacturer ID

6. Drive Style: External Hex Drive

7. Pitch: Coarse Thread

8. Thread Direction: Right-Hand Thread

9. Point: Chamfered Point

10. Material: Steel

11. Material Grade: Grade 512. Coating: Cadmium Plated13. Coating Color: Yellow

14. Origin: Made in U.S.A.

15. Standards and Specifications: MS90725, DFARS

This file and any associated information and specifications are provided for reference and evaluation purposes only and is subject to change without notice. Aspen Fasteners Inc. makes no representations, warranties, or guarantees as to the

SCALE 2.598

PRODUCT NAME 5/16"-18 X 1" Hex Head Cap Screws Bolts, Coarse Thread, Grade 5 Steel, Yellow Cadmium Plating, MS90725, DFARS

PART NUMBER: MI003-51618X1

UNIT INCHES

ISSUED 2024-01-09

SHEET 1 of 1