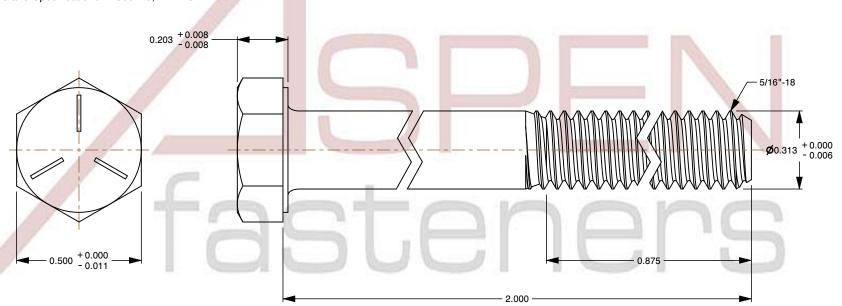

1. Category: Cap Screws

2. System of Measurement: Inch

3. Head Style: Hex Head

4. Head Style Detail: Washer Face

5. Head Markings: Three radial lines 120 degrees apart and manufacturer ID

6. Drive Style: External Hex Drive

7. Pitch: Coarse Thread

8. Thread Direction: Right-Hand Thread

9. Point: Chamfered Point

10. Material: Steel

11. Material Grade: Grade 5

12. Coating: Cadmium Plated

13. Coating Color: Yellow

14. Origin: Made in U.S.A.

15. Standards and Specifications: MS90725, DFARS

This file and any associated information and specifications are provided for reference and evaluation purposes only and is subject to change without notice. Aspen Fasteners Inc. makes

SCALE 2.598

5/16"-18 X 2" Hex Head Cap Screws Bolts, Coarse Thread, Grade 5 Steel, Yellow Cadmium Plating, MS90725, DFARS

PRODUCT NAME

PART NUMBER: MI003-51618X2

UNIT INCHES

ISSUED 2024-01-09

SHEET 1 of 1