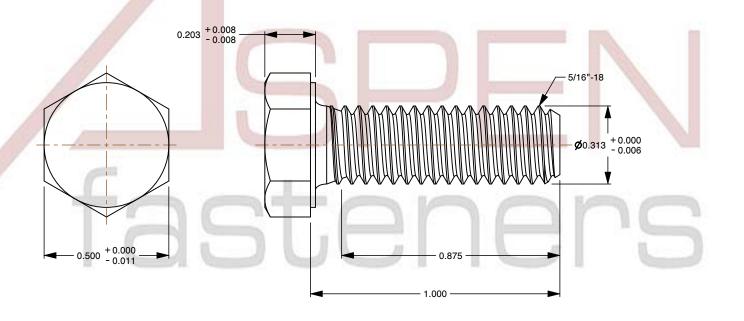

## Notes:

1. Category: Cap Screws

2. System of Measurement: Inch

3. Head Style: Hex Head

4. Head Style Detail: Washer Face

5. Drive Style: External Hex Drive

6. Pitch: Coarse Thread

7. Thread Direction: Right-Hand Thread

8. Point: Chamfered Point9. Material: Stainless Steel

10. Material Grade: 300 Series Stainless Steel

11. Material Processes: Passivated

12. Coating: Uncoated13. Origin: Made in U.S.A.

14. Standards and Specifications: MS35307 Rev E, DFARS

SCALE 2.598

PRODUCT NAME 5/16"-18 X 1" Hex Head Cap Screws Bolts, Coarse Thread, 300 Series Stainless Steel, MS35307 Rev E, DFARS

PART NUMBER: MI004-51618X1

UNIT INCHES

ISSUED 2024-01-09

SHEET 1 of 1