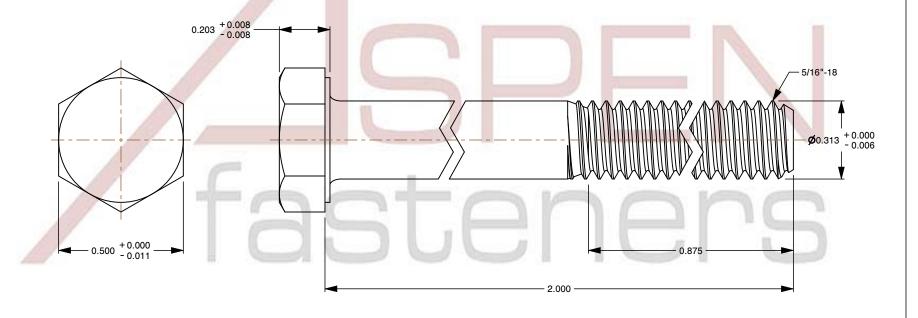

SCALE 2.598

PRODUCT NAME 5/16"-18 X 2" Hex Head Cap Screws Bolts, Coarse Thread, 300 Series Stainless Steel, MS35307 Rev E, DFARS

PART NUMBER: MI004-51618X2

UNIT INCHES

ISSUED 2024-01-09

SHEET 1 of 1