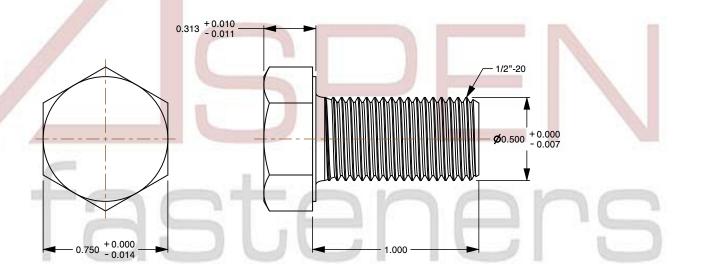

## Notes:

1. Category: Cap Screws

2. System of Measurement: Inch

3. Head Style: Hex Head

4. Head Style Detail: Washer Face

5. Drive Style: External Hex Drive

6. Pitch: Fine Thread

7. Thread Direction: Right-Hand Thread

8. Point: Chamfered Point9. Material: Stainless Steel

10. Material Grade: 18-8 Stainless Steel

11. Material Processes: Passivated

12. Coating: Uncoated13. Origin: Made in U.S.A.

14. Standards and Specifications: MS35308 Rev E, DFARS

SCALE 1.732

PRODUCT NAME 1/2"-20 X 1" Hex Head Cap Screws Bolts, UNF Fine Thread, Stainless Steel, MS35308 Rev E, DFARS

PART NUMBER: MI005-1220X1

UNIT INCHES

ISSUED 2024-01-09

SHEET 1 of 1