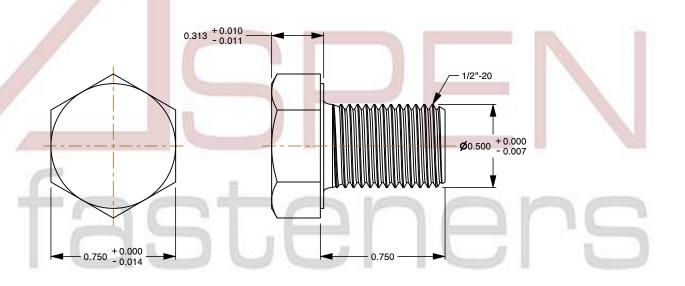

## Notes:

1. Category: Cap Screws

2. System of Measurement: Inch

3. Head Style: Hex Head

4. Head Style Detail: Washer Face

5. Drive Style: External Hex Drive

6. Pitch: Fine Thread

7. Thread Direction: Right-Hand Thread

8. Point: Chamfered Point9. Material: Stainless Steel

10. Material Grade: 18-8 Stainless Steel

11. Material Processes: Passivated

12. Coating: Uncoated13. Origin: Made in U.S.A.

14. Standards and Specifications: MS35308 Rev E, DFARS

SCALE 1.732

PRODUCT NAME 1/2"-20 X 3/4" Hex Head Cap Screws Bolts, UNF Fine Thread, Stainless Steel, MS35308 Rev E, DFARS

PART NUMBER: MI005-1220X34

UNIT INCHES

ISSUED 2024-01-09

SHEET 1 of 1